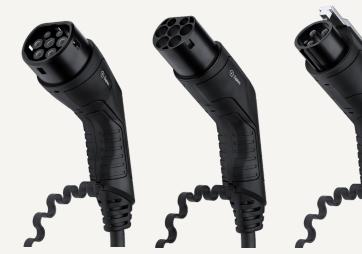

## Zaptec charging cable

A safe and durable charging cable designed to resist harsh weather conditions. The charging cable is available in three different variations; Type 1 and Type 2 (1-phase and 3-phase).

Type 2 to Type 2, 1-phase

Max. current and charging output 16A/32A

250V AC

**Charging effect** 7,2 kW

Length 7,5 meters Weight 6 kg

**Degree of protection** 

IP55

Temperature range -30°C til +50°C

SAE J1772 Standard

Type 2 to Type 1, 1-phase

Max. current and charging output

16A/32A 250V AC

**Charging effect** 7,2 kW

Length 7,5 meter Weight 6 kg

**Degree of protection** IP55

**Temperature range** -30°C til +50°C