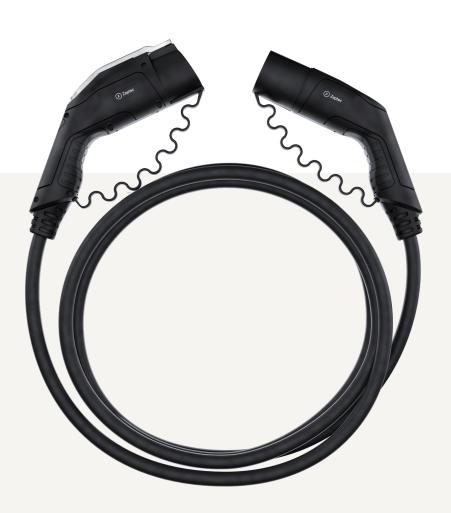

## Zaptec charging cable

A safe and durable charging cable designed to resist harsh weather conditions. The charging cable is available in three different variations; Type 1 and Type 2 (1-phase and 3-phase).

Zaptec charging cables uphold the same quality as our charging stations. We reassure you that these are some of the safest charging cables available.

Produktark Zaptec Go

Technical specifications Type 2 to Type 2, 3-phase